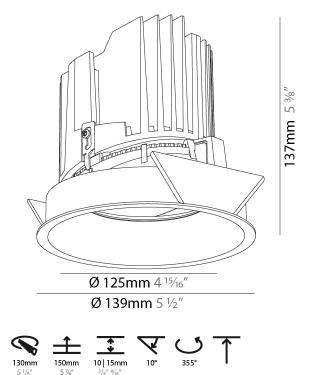

#### GENERAL

| Series: Bioniq                                                                                                                                                                              |
|---------------------------------------------------------------------------------------------------------------------------------------------------------------------------------------------|
| Subseries: Bioniq Round Adjustable                                                                                                                                                          |
| Brand: Prolicht                                                                                                                                                                             |
| Division: Architectural                                                                                                                                                                     |
| Mounting Type: Recessed                                                                                                                                                                     |
| Mounting Location: Ceiling                                                                                                                                                                  |
| Subcategory: Downlight                                                                                                                                                                      |
| PHYSICAL                                                                                                                                                                                    |
| Shape: Round                                                                                                                                                                                |
| Diameter (mm): 139                                                                                                                                                                          |
| Diameter (in): $5\frac{1}{2}$                                                                                                                                                               |
| Height (mm): 137                                                                                                                                                                            |
| Height (in): $5\frac{3}{8}$                                                                                                                                                                 |
| Ceiling Thickness (mm): 10 / 12.5 / 15                                                                                                                                                      |
| Ceiling Thickness (in): 3/8 or 1/2 or 9/16                                                                                                                                                  |
| Min. Recessing Depth (mm): 150                                                                                                                                                              |
| Min. Recessing Depth (in): 5 $\frac{7}{8}$                                                                                                                                                  |
| Light Distribution: Adjustable / Downlight                                                                                                                                                  |
| Weight (kg): 0.836                                                                                                                                                                          |
| Weight (lbs): 1.84                                                                                                                                                                          |
| Fixture Finish: SSR / BKV / CWI / CRY / HAB / UFT / ITA / RUA / FTG / MYG /<br>LOD / PUS / FRO / FUP / KIA / POP / BLS / SPG / MEY / GOH / GUM / CHC /<br>COM / ABZ / JAG / OBR / MOS / ROR |
| Fixture Material: Aluminum Die Cast                                                                                                                                                         |
| Cut-out Measurements: 130mm / 5 1/8"                                                                                                                                                        |
| ELECTRICAL                                                                                                                                                                                  |
| Lamp Type: LED (Zhaga Standard)                                                                                                                                                             |
| Input Wattage (W): 28                                                                                                                                                                       |
| Total Output Wattage (W): 26.4                                                                                                                                                              |

### Adjustability: Rotational 355°; Tilt 30°