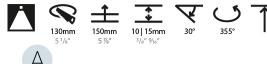

#### GENERAL

| Series: Bioniq                                                                                                                                                                              |
|---------------------------------------------------------------------------------------------------------------------------------------------------------------------------------------------|
| Subseries: Bioniq Round Adjustable                                                                                                                                                          |
| Brand: Prolicht                                                                                                                                                                             |
| Division: Architectural                                                                                                                                                                     |
| Mounting Type: Recessed                                                                                                                                                                     |
| Mounting Location: Ceiling                                                                                                                                                                  |
| Subcategory: Downlight                                                                                                                                                                      |
| PHYSICAL                                                                                                                                                                                    |
| Shape: Round                                                                                                                                                                                |
| Diameter (mm): 139                                                                                                                                                                          |
| Diameter (in): $5\frac{1}{2}$                                                                                                                                                               |
| Height (mm): 137                                                                                                                                                                            |
| Height (in): $5\frac{3}{8}$                                                                                                                                                                 |
| Ceiling Thickness (mm): 10 / 12.5 / 15                                                                                                                                                      |
| Ceiling Thickness (in): 3/8 or 1/2 or 9/16                                                                                                                                                  |
| Min. Recessing Depth (mm): 150                                                                                                                                                              |
| Min. Recessing Depth (in): 5 $\frac{7}{8}$                                                                                                                                                  |
| Light Distribution: Adjustable / Downlight                                                                                                                                                  |
| Weight (kg): 0.836                                                                                                                                                                          |
| Weight (lbs): 1.84                                                                                                                                                                          |
| Fixture Finish: SSR / BKV / CWI / CRY / HAB / UFT / ITA / RUA / FTG / MYG /<br>LOD / PUS / FRO / FUP / KIA / POP / BLS / SPG / MEY / GOH / GUM / CHC /<br>COM / ABZ / JAG / OBR / MOS / ROR |
| Fixture Material: Aluminum Die Cast                                                                                                                                                         |
| Cut-out Measurements: 130mm / 5 1/8"                                                                                                                                                        |
| ELECTRICAL                                                                                                                                                                                  |
| Lamp Type: LED (Zhaga Standard)                                                                                                                                                             |
| Input Wattage (W): 28                                                                                                                                                                       |
| Total Output Wattage (W): 26.4                                                                                                                                                              |

### Adjustability: Rotational 355°; Tilt 30°

#### OPTICAL

Reflector°: 10 / 18 / 36 Adjustability: Rotational 355°; Tilt 30°

#### OPTICAL

Reflector°: 20 / 40 / 60

Adjustability: Rotational 355°; Tilt 10°