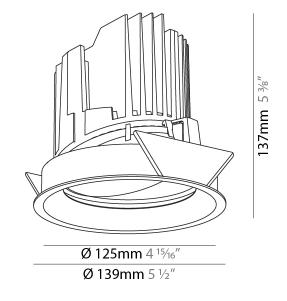

#### GENERAL

| Series: Bioniq                                                                                                                                                                              |
|---------------------------------------------------------------------------------------------------------------------------------------------------------------------------------------------|
| Subseries: Bioniq Round Adjustable                                                                                                                                                          |
| Brand: Prolicht                                                                                                                                                                             |
| Division: Architectural                                                                                                                                                                     |
| Mounting Type: Recessed                                                                                                                                                                     |
| Mounting Location: Ceiling                                                                                                                                                                  |
| Subcategory: Downlight                                                                                                                                                                      |
| PHYSICAL                                                                                                                                                                                    |
| Shape: Round                                                                                                                                                                                |
| Diameter (mm): 139                                                                                                                                                                          |
| Diameter (in): $5\frac{1}{2}$                                                                                                                                                               |
| Height (mm): 137                                                                                                                                                                            |
| Height (in): $5\frac{3}{8}$                                                                                                                                                                 |
| Ceiling Thickness (mm): 10 / 12.5 / 15                                                                                                                                                      |
| Ceiling Thickness (in): 3/8 or 1/2 or 9/16                                                                                                                                                  |
| Min. Recessing Depth (mm): 150                                                                                                                                                              |
| Min. Recessing Depth (in): 5 $\frac{7}{8}$                                                                                                                                                  |
| Light Distribution: Adjustable / Downlight                                                                                                                                                  |
| Weight (kg): 0.836                                                                                                                                                                          |
| Weight (lbs): 1.84                                                                                                                                                                          |
| Fixture Finish: SSR / BKV / CWI / CRY / HAB / UFT / ITA / RUA / FTG / MYG /<br>LOD / PUS / FRO / FUP / KIA / POP / BLS / SPG / MEY / GOH / GUM / CHC /<br>COM / ABZ / JAG / OBR / MOS / ROR |
| Fixture Material: Aluminum Die Cast                                                                                                                                                         |
| Cut-out Measurements: 130mm / 5 1/8"                                                                                                                                                        |
| ELECTRICAL                                                                                                                                                                                  |
| Lamp Type: LED (Zhaga Standard)                                                                                                                                                             |
| Input Wattage (W): 28                                                                                                                                                                       |
| Total Output Wattage (W): 26.4                                                                                                                                                              |

#### GENERAL

| GENERAL                                                                                                                                            |
|----------------------------------------------------------------------------------------------------------------------------------------------------|
| Series: Bioniq                                                                                                                                     |
| Subseries: Bioniq Round Adjustable                                                                                                                 |
| Brand: Prolicht                                                                                                                                    |
| Division: Architectural                                                                                                                            |
| Mounting Type: Recessed                                                                                                                            |
| Mounting Location: Ceiling                                                                                                                         |
| Subcategory: Downlight                                                                                                                             |
| PHYSICAL                                                                                                                                           |
| Shape: Round                                                                                                                                       |
| Diameter (mm): 139                                                                                                                                 |
| Diameter (in): 5 <sup>1</sup> / <sub>2</sub>                                                                                                       |
| Height (mm): 137                                                                                                                                   |
| Height (in): 5 $\frac{3}{8}$                                                                                                                       |
| Ceiling Thickness (mm): 10 / 12.5 / 15                                                                                                             |
| Ceiling Thickness (in): 3/8 or 1/2 or 9/16                                                                                                         |
| Min. Recessing Depth (mm): 150                                                                                                                     |
| Min. Recessing Depth (in): 5 <sup>7</sup> / <sub>8</sub>                                                                                           |
| Light Distribution: Adjustable / Downlight                                                                                                         |
| Weight (kg): 0.853                                                                                                                                 |
| Weight (lbs): 1.88                                                                                                                                 |
| Fixture Finish: SSR / BKV / CWI / CRY / HAB / UFT / ITA / RUA / FTG / MYG<br>LOD / PUS / FRO / FUP / KIA / POP / BLS / SPG / MEY / GOH / GUM / CHC |
| COM / ABZ / JAG / OBR / MOS / ROR                                                                                                                  |
| Fixture Material: Aluminum Die Cast                                                                                                                |
| Cut-out Measurements: 130mm / 5 1/8"                                                                                                               |
| ELECTRICAL                                                                                                                                         |
| Lamp Type: LED (Zhaga Standard)                                                                                                                    |