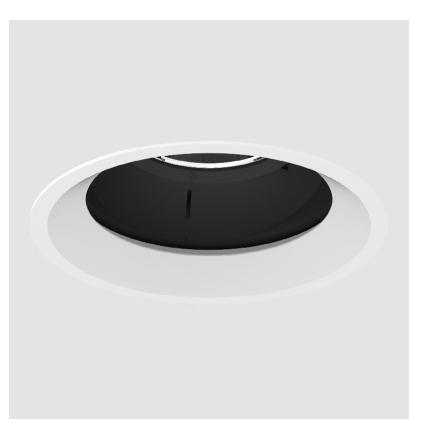

### **BIONIQ ROUND ADJUSTABLE RECESSED**

#### GENERAL

| Series: Bioniq                                                                                                                                                                              |
|---------------------------------------------------------------------------------------------------------------------------------------------------------------------------------------------|
| Subseries: Bioniq Round Adjustable                                                                                                                                                          |
| Brand: Prolicht                                                                                                                                                                             |
| Division: Architectural                                                                                                                                                                     |
| Mounting Type: Recessed                                                                                                                                                                     |
| Mounting Location: Ceiling                                                                                                                                                                  |
| Subcategory: Downlight                                                                                                                                                                      |
| PHYSICAL                                                                                                                                                                                    |
| Shape: Round                                                                                                                                                                                |
| Diameter (mm): 139                                                                                                                                                                          |
| Diameter (in): $5\frac{1}{2}$                                                                                                                                                               |
| Height (mm): 137                                                                                                                                                                            |
| Height (in): $5\frac{3}{8}$                                                                                                                                                                 |
| Ceiling Thickness (mm): 10 / 12.5 / 15                                                                                                                                                      |
| Ceiling Thickness (in): 3/8 or 1/2 or 9/16                                                                                                                                                  |
| Min. Recessing Depth (mm): 150                                                                                                                                                              |
| Min. Recessing Depth (in): 5 $\frac{7}{8}$                                                                                                                                                  |
| Light Distribution: Adjustable / Downlight                                                                                                                                                  |
| Weight (kg): 0.836                                                                                                                                                                          |
| Weight (lbs): 1.84                                                                                                                                                                          |
| Fixture Finish: SSR / BKV / CWI / CRY / HAB / UFT / ITA / RUA / FTG / MYG /<br>LOD / PUS / FRO / FUP / KIA / POP / BLS / SPG / MEY / GOH / GUM / CHC /<br>COM / ABZ / JAG / OBR / MOS / ROR |
| Fixture Material: Aluminum Die Cast                                                                                                                                                         |
| Cut-out Measurements: 130mm / 5 1/8"                                                                                                                                                        |
| ELECTRICAL                                                                                                                                                                                  |
| Lamp Type: LED (Zhaga Standard)                                                                                                                                                             |
| Input Wattage (W): 28                                                                                                                                                                       |
| Total Output Wattage (W): 26.4                                                                                                                                                              |