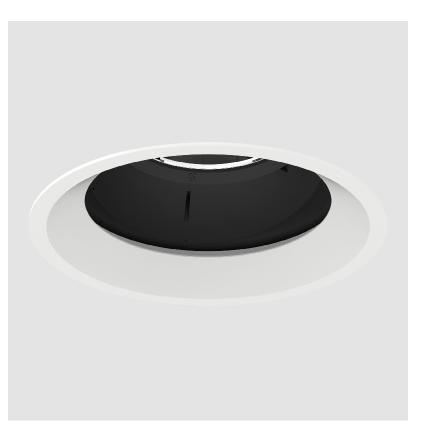

### **BIONIQ ROUND ADJUSTABLE RECESSED**

#### GENERAL

| Series: Bioniq                                                                                                                                                                              |
|---------------------------------------------------------------------------------------------------------------------------------------------------------------------------------------------|
| Subseries: Bioniq Round Adjustable                                                                                                                                                          |
| Brand: Prolicht                                                                                                                                                                             |
| Division: Architectural                                                                                                                                                                     |
| Mounting Type: Recessed                                                                                                                                                                     |
| Mounting Location: Ceiling                                                                                                                                                                  |
| Subcategory: Downlight                                                                                                                                                                      |
| PHYSICAL                                                                                                                                                                                    |
| Shape: Round                                                                                                                                                                                |
| Diameter (mm): 139                                                                                                                                                                          |
| Diameter (in): $5\frac{1}{2}$                                                                                                                                                               |
| Height (mm): 137                                                                                                                                                                            |
| Height (in): $5\frac{3}{8}$                                                                                                                                                                 |
| Ceiling Thickness (mm): 10 / 12.5 / 15                                                                                                                                                      |
| Ceiling Thickness (in): 3/8 or 1/2 or 9/16                                                                                                                                                  |
| Min. Recessing Depth (mm): 150                                                                                                                                                              |
| Min. Recessing Depth (in): 5 $\frac{7}{8}$                                                                                                                                                  |
| Light Distribution: Adjustable / Downlight                                                                                                                                                  |
| Weight (kg): 0.836                                                                                                                                                                          |
| Weight (lbs): 1.84                                                                                                                                                                          |
| Fixture Finish: SSR / BKV / CWI / CRY / HAB / UFT / ITA / RUA / FTG / MYG /<br>LOD / PUS / FRO / FUP / KIA / POP / BLS / SPG / MEY / GOH / GUM / CHC /<br>COM / ABZ / JAG / OBR / MOS / ROR |
| Fixture Material: Aluminum Die Cast                                                                                                                                                         |
| Cut-out Measurements: 130mm / 5 1/8"                                                                                                                                                        |
| ELECTRICAL                                                                                                                                                                                  |
| Lamp Type: LED (Zhaga Standard)                                                                                                                                                             |
| Input Wattage (W): 28                                                                                                                                                                       |
| Total Output Wattage (W): 26.4                                                                                                                                                              |