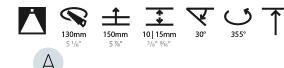

#### GENERAL

| Series: Bioniq                                                                                                                                                                              |
|---------------------------------------------------------------------------------------------------------------------------------------------------------------------------------------------|
| Subseries: Bioniq Round Adjustable                                                                                                                                                          |
| Brand: Prolicht                                                                                                                                                                             |
| Division: Architectural                                                                                                                                                                     |
| Mounting Type: Recessed                                                                                                                                                                     |
| Mounting Location: Ceiling                                                                                                                                                                  |
| Subcategory: Downlight                                                                                                                                                                      |
| PHYSICAL                                                                                                                                                                                    |
| Shape: Round                                                                                                                                                                                |
| Diameter (mm): 139                                                                                                                                                                          |
| Diameter (in): $5\frac{1}{2}$                                                                                                                                                               |
| Height (mm): 137                                                                                                                                                                            |
| Height (in): $5\frac{3}{8}$                                                                                                                                                                 |
| Ceiling Thickness (mm): 10 / 12.5 / 15                                                                                                                                                      |
| Ceiling Thickness (in): 3/8 or 1/2 or 9/16                                                                                                                                                  |
| Min. Recessing Depth (mm): 150                                                                                                                                                              |
| Min. Recessing Depth (in): 5 $\frac{7}{8}$                                                                                                                                                  |
| Light Distribution: Adjustable / Downlight                                                                                                                                                  |
| Weight (kg): 0.836                                                                                                                                                                          |
| Weight (lbs): 1.84                                                                                                                                                                          |
| Fixture Finish: SSR / BKV / CWI / CRY / HAB / UFT / ITA / RUA / FTG / MYG /<br>LOD / PUS / FRO / FUP / KIA / POP / BLS / SPG / MEY / GOH / GUM / CHC /<br>COM / ABZ / JAG / OBR / MOS / ROR |
| Fixture Material: Aluminum Die Cast                                                                                                                                                         |
| Cut-out Measurements: 130mm / 5 1/8"                                                                                                                                                        |
| ELECTRICAL                                                                                                                                                                                  |
| Lamp Type: LED (Zhaga Standard)                                                                                                                                                             |
| Input Wattage (W): 28                                                                                                                                                                       |
| Total Output Wattage (W): 26.4                                                                                                                                                              |

### Adjustability: Rotational 355°; Tilt 30°

#### OPTICAL

Reflector°: 10 / 18 / 36 Adjustability: Rotational 355°; Tilt 30°

#### OPTICAL

Reflector°: 20 / 40 / 60

Adjustability: Rotational 355°; Tilt 10°