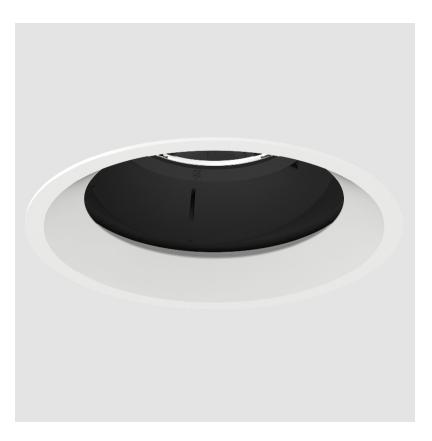

#### GENERAL

| Series: Bioniq                                                                                                                                                                              |
|---------------------------------------------------------------------------------------------------------------------------------------------------------------------------------------------|
| Subseries: Bioniq Round Adjustable                                                                                                                                                          |
| Brand: Prolicht                                                                                                                                                                             |
| Division: Architectural                                                                                                                                                                     |
| Mounting Type: Recessed                                                                                                                                                                     |
| Mounting Location: Ceiling                                                                                                                                                                  |
| Subcategory: Downlight                                                                                                                                                                      |
| PHYSICAL                                                                                                                                                                                    |
| Shape: Round                                                                                                                                                                                |
| Diameter (mm): 139                                                                                                                                                                          |
| Diameter (in): $5\frac{1}{2}$                                                                                                                                                               |
| Height (mm): 137                                                                                                                                                                            |
| Height (in): $5\frac{3}{8}$                                                                                                                                                                 |
| Ceiling Thickness (mm): 10 / 12.5 / 15                                                                                                                                                      |
| Ceiling Thickness (in): 3/8 or 1/2 or 9/16                                                                                                                                                  |
| Min. Recessing Depth (mm): 150                                                                                                                                                              |
| Min. Recessing Depth (in): 5 $\frac{7}{8}$                                                                                                                                                  |
| Light Distribution: Adjustable / Downlight                                                                                                                                                  |
| Weight (kg): 0.836                                                                                                                                                                          |
| Weight (lbs): 1.84                                                                                                                                                                          |
| Fixture Finish: SSR / BKV / CWI / CRY / HAB / UFT / ITA / RUA / FTG / MYG /<br>LOD / PUS / FRO / FUP / KIA / POP / BLS / SPG / MEY / GOH / GUM / CHC /<br>COM / ABZ / JAG / OBR / MOS / ROR |
| Fixture Material: Aluminum Die Cast                                                                                                                                                         |
| Cut-out Measurements: 130mm / 5 1/8"                                                                                                                                                        |
| ELECTRICAL                                                                                                                                                                                  |
| Lamp Type: LED (Zhaga Standard)                                                                                                                                                             |
| Input Wattage (W): 28                                                                                                                                                                       |
| Total Output Wattage (W): 26.4                                                                                                                                                              |

#### GENERAL

| GENERAL                                                                                                                                            |
|----------------------------------------------------------------------------------------------------------------------------------------------------|
| Series: Bioniq                                                                                                                                     |
| Subseries: Bioniq Round Adjustable                                                                                                                 |
| Brand: Prolicht                                                                                                                                    |
| Division: Architectural                                                                                                                            |
| Mounting Type: Recessed                                                                                                                            |
| Mounting Location: Ceiling                                                                                                                         |
| Subcategory: Downlight                                                                                                                             |
| PHYSICAL                                                                                                                                           |
| Shape: Round                                                                                                                                       |
| Diameter (mm): 139                                                                                                                                 |
| Diameter (in): 5 <sup>1</sup> / <sub>2</sub>                                                                                                       |
| Height (mm): 137                                                                                                                                   |
| Height (in): 5 $\frac{3}{8}$                                                                                                                       |
| Ceiling Thickness (mm): 10 / 12.5 / 15                                                                                                             |
| Ceiling Thickness (in): 3/8 or 1/2 or 9/16                                                                                                         |
| Min. Recessing Depth (mm): 150                                                                                                                     |
| Min. Recessing Depth (in): 5 <sup>7</sup> / <sub>8</sub>                                                                                           |
| Light Distribution: Adjustable / Downlight                                                                                                         |
| Weight (kg): 0.853                                                                                                                                 |
| Weight (lbs): 1.88                                                                                                                                 |
| Fixture Finish: SSR / BKV / CWI / CRY / HAB / UFT / ITA / RUA / FTG / MYG<br>LOD / PUS / FRO / FUP / KIA / POP / BLS / SPG / MEY / GOH / GUM / CHC |
| COM / ABZ / JAG / OBR / MOS / ROR                                                                                                                  |
| Fixture Material: Aluminum Die Cast                                                                                                                |
| Cut-out Measurements: 130mm / 5 1/8"                                                                                                               |
| ELECTRICAL                                                                                                                                         |
| Lamp Type: LED (Zhaga Standard)                                                                                                                    |