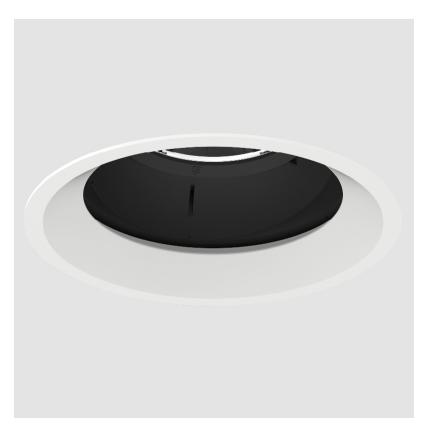

### **BIONIQ ROUND ADJUSTABLE RECESSED**

#### GENERAL

| Series: Bioniq                                                                                                                                                                              |
|---------------------------------------------------------------------------------------------------------------------------------------------------------------------------------------------|
| Subseries: Bioniq Round Adjustable                                                                                                                                                          |
| Brand: Prolicht                                                                                                                                                                             |
| Division: Architectural                                                                                                                                                                     |
| Mounting Type: Recessed                                                                                                                                                                     |
| Mounting Location: Ceiling                                                                                                                                                                  |
| Subcategory: Downlight                                                                                                                                                                      |
| PHYSICAL                                                                                                                                                                                    |
| Shape: Round                                                                                                                                                                                |
| Diameter (mm): 139                                                                                                                                                                          |
| Diameter (in): $5\frac{1}{2}$                                                                                                                                                               |
| Height (mm): 137                                                                                                                                                                            |
| Height (in): $5\frac{3}{8}$                                                                                                                                                                 |
| Ceiling Thickness (mm): 10 / 12.5 / 15                                                                                                                                                      |
| Ceiling Thickness (in): 3/8 or 1/2 or 9/16                                                                                                                                                  |
| Min. Recessing Depth (mm): 150                                                                                                                                                              |
| Min. Recessing Depth (in): 5 $\frac{7}{8}$                                                                                                                                                  |
| Light Distribution: Adjustable / Downlight                                                                                                                                                  |
| Weight (kg): 0.836                                                                                                                                                                          |
| Weight (lbs): 1.84                                                                                                                                                                          |
| Fixture Finish: SSR / BKV / CWI / CRY / HAB / UFT / ITA / RUA / FTG / MYG /<br>LOD / PUS / FRO / FUP / KIA / POP / BLS / SPG / MEY / GOH / GUM / CHC /<br>COM / ABZ / JAG / OBR / MOS / ROR |
| Fixture Material: Aluminum Die Cast                                                                                                                                                         |
| Cut-out Measurements: 130mm / 5 1/8"                                                                                                                                                        |
| ELECTRICAL                                                                                                                                                                                  |
| Lamp Type: LED (Zhaga Standard)                                                                                                                                                             |
| Input Wattage (W): 28                                                                                                                                                                       |
| Total Output Wattage (W): 26.4                                                                                                                                                              |