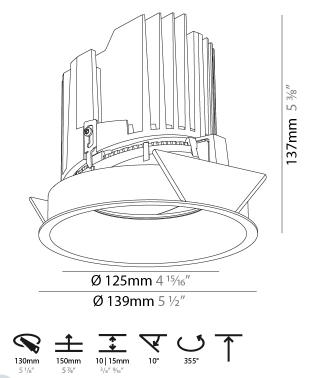

#### GENERAL

| Series: Bioniq                                                                                                                                                                              |
|---------------------------------------------------------------------------------------------------------------------------------------------------------------------------------------------|
| Subseries: Bioniq Round Adjustable                                                                                                                                                          |
| Brand: Prolicht                                                                                                                                                                             |
| Division: Architectural                                                                                                                                                                     |
| Mounting Type: Recessed                                                                                                                                                                     |
| Mounting Location: Ceiling                                                                                                                                                                  |
| Subcategory: Downlight                                                                                                                                                                      |
| PHYSICAL                                                                                                                                                                                    |
| Shape: Round                                                                                                                                                                                |
| Diameter (mm): 139                                                                                                                                                                          |
| Diameter (in): $5\frac{1}{2}$                                                                                                                                                               |
| Height (mm): 137                                                                                                                                                                            |
| Height (in): $5\frac{3}{8}$                                                                                                                                                                 |
| Ceiling Thickness (mm): 10 / 12.5 / 15                                                                                                                                                      |
| Ceiling Thickness (in): 3/8 or 1/2 or 9/16                                                                                                                                                  |
| Min. Recessing Depth (mm): 150                                                                                                                                                              |
| Min. Recessing Depth (in): 5 $\frac{7}{8}$                                                                                                                                                  |
| Light Distribution: Adjustable / Downlight                                                                                                                                                  |
| Weight (kg): 0.836                                                                                                                                                                          |
| Weight (lbs): 1.84                                                                                                                                                                          |
| Fixture Finish: SSR / BKV / CWI / CRY / HAB / UFT / ITA / RUA / FTG / MYG /<br>LOD / PUS / FRO / FUP / KIA / POP / BLS / SPG / MEY / GOH / GUM / CHC /<br>COM / ABZ / JAG / OBR / MOS / ROR |
| Fixture Material: Aluminum Die Cast                                                                                                                                                         |
| Cut-out Measurements: 130mm / 5 1/8"                                                                                                                                                        |
| ELECTRICAL                                                                                                                                                                                  |
| Lamp Type: LED (Zhaga Standard)                                                                                                                                                             |
| Input Wattage (W): 28                                                                                                                                                                       |
| Total Output Wattage (W): 26.4                                                                                                                                                              |

#### GENERAL

| GENERAL                                                                                                                                            |
|----------------------------------------------------------------------------------------------------------------------------------------------------|
| Series: Bioniq                                                                                                                                     |
| Subseries: Bioniq Round Adjustable                                                                                                                 |
| Brand: Prolicht                                                                                                                                    |
| Division: Architectural                                                                                                                            |
| Mounting Type: Recessed                                                                                                                            |
| Mounting Location: Ceiling                                                                                                                         |
| Subcategory: Downlight                                                                                                                             |
| PHYSICAL                                                                                                                                           |
| Shape: Round                                                                                                                                       |
| Diameter (mm): 139                                                                                                                                 |
| Diameter (in): 5 <sup>1</sup> / <sub>2</sub>                                                                                                       |
| Height (mm): 137                                                                                                                                   |
| Height (in): 5 $\frac{3}{8}$                                                                                                                       |
| Ceiling Thickness (mm): 10 / 12.5 / 15                                                                                                             |
| Ceiling Thickness (in): 3/8 or 1/2 or 9/16                                                                                                         |
| Min. Recessing Depth (mm): 150                                                                                                                     |
| Min. Recessing Depth (in): 5 <sup>7</sup> / <sub>8</sub>                                                                                           |
| Light Distribution: Adjustable / Downlight                                                                                                         |
| Weight (kg): 0.853                                                                                                                                 |
| Weight (lbs): 1.88                                                                                                                                 |
| Fixture Finish: SSR / BKV / CWI / CRY / HAB / UFT / ITA / RUA / FTG / MYG<br>LOD / PUS / FRO / FUP / KIA / POP / BLS / SPG / MEY / GOH / GUM / CHC |
| COM / ABZ / JAG / OBR / MOS / ROR                                                                                                                  |
| Fixture Material: Aluminum Die Cast                                                                                                                |
| Cut-out Measurements: 130mm / 5 1/8"                                                                                                               |
| ELECTRICAL                                                                                                                                         |
| Lamp Type: LED (Zhaga Standard)                                                                                                                    |

#### GENERAL s• Bid rio

| Series: Bioniq                                                           |      |
|--------------------------------------------------------------------------|------|
| Subseries: Bioniq Round Semi Adjustable                                  |      |
| Brand: Prolicht                                                          |      |
| Division: Architectural                                                  |      |
| Mounting Type: Recessed                                                  |      |
| Mounting Location: Ceiling                                               |      |
| Subcategory: Downlight                                                   |      |
| PHYSICAL                                                                 |      |
| Shape: Round                                                             |      |
| Diameter (mm): 139                                                       |      |
| Diameter (in): 5 1/2                                                     |      |
| Height (mm): 137                                                         |      |
| Height (in): 5 <sup>3</sup> / <sub>8</sub>                               |      |
| Ceiling Thickness (mm): 10 / 12.5 / 15                                   |      |
| Ceiling Thickness (in): 3/8 or 1/2 or 9/16                               |      |
| Min. Recessing Depth (mm): 150                                           |      |
| Min. Recessing Depth (in): 5 1/8                                         |      |
| Light Distribution: Adjustable / Downlight                               |      |
| Weight (kg): 0.856                                                       |      |
| Weight (lbs): 1.89                                                       |      |
| Fixture Finish: SSR / BKV / CWI / CRY / HAB / UFT / ITA / RUA / FTG / MV |      |
| LOD / PUS / FRO / FUP / KIA / POP / BLS / SPG / MEY / GOH / GUM / CH     | IC / |
| COM / ABZ / JAG / OBR / MOS / ROR                                        |      |
| Fixture Material: Aluminum Die Cast                                      |      |
| Cut-out Measurements: 130mm / 5 1/8"                                     |      |
| ELECTRICAL                                                               |      |
| Lamp Type: LED (Zhaga Standard)                                          |      |
|                                                                          |      |

#### GENERAL

| Subseries: Bioniq Round Semi Adjustable<br>Brand: Prolicht<br>Division: Architectural<br>Mounting Type: Recessed<br>Mounting Location: Ceiling<br>Subcategory: Downlight<br><b>PHYSICAL</b><br>Shape: Round<br>Diameter (mm): 139<br>Diameter (in): $5\frac{1}{2}$<br>Height (in): $5\frac{1}{2}$<br>Height (in): $5\frac{1}{2}$<br>Ceiling Thickness (mm): $10 / 12.5 / 15$<br>Ceiling Thickness (in): $3/8$ or $1/2$ or $9/16$<br>Min. Recessing Depth (mm): $150$<br>Min. Recessing Depth (in): $5\frac{7}{6}$<br>Light Distribution: Adjustable / Downlight<br>Weight (kg): $0.856$<br>Weight (lbs): $1.89$<br>Fixture Finish: SSR / BKV / CWI / CRY / HAB / UFT / ITA / RUA / FTG / MYG /<br>LOD / PUS / FRO / FUP / KIA / POP / BLS / SPG / MEY / GOH / GUM / CHC /<br>COM / ABZ / JAG / OBR / MOS / ROR<br>Fixture Material: Aluminum Die Cast<br>Cut-out Measurements: $130mm / 5 1/8$ "                                                                                                                                                                                                                                                                                                                                                                                                                                                                                                                                                                                                                                                                                                                                                                                                                                                                                                                                                                                                                                                                                                                                                                                                                                                                                                                                                         | GENERAL                                                  |
|----------------------------------------------------------------------------------------------------------------------------------------------------------------------------------------------------------------------------------------------------------------------------------------------------------------------------------------------------------------------------------------------------------------------------------------------------------------------------------------------------------------------------------------------------------------------------------------------------------------------------------------------------------------------------------------------------------------------------------------------------------------------------------------------------------------------------------------------------------------------------------------------------------------------------------------------------------------------------------------------------------------------------------------------------------------------------------------------------------------------------------------------------------------------------------------------------------------------------------------------------------------------------------------------------------------------------------------------------------------------------------------------------------------------------------------------------------------------------------------------------------------------------------------------------------------------------------------------------------------------------------------------------------------------------------------------------------------------------------------------------------------------------------------------------------------------------------------------------------------------------------------------------------------------------------------------------------------------------------------------------------------------------------------------------------------------------------------------------------------------------------------------------------------------------------------------------------------------------------------------------------|----------------------------------------------------------|
| Brand: Prolicht         Division: Architectural         Mounting Type: Recessed         Mounting Location: Ceiling         Subcategory: Downlight <b>PHYSICAL</b> Shape: Round         Diameter (mm): 139         Diameter (in): $5 \frac{1}{2}$ Height (mm): 137         Height (in): $5 \frac{2}{6}$ Ceiling Thickness (mm): 10 / 12.5 / 15         Ceiling Thickness (mm): 10 / 12.5 / 15         Ceiling Thickness (mm): 10 / 12.5 / 15         Min. Recessing Depth (mm): 150         Min. Recessing Depth (mm): 150         Min. Recessing Depth (in): $5 \frac{7}{6}$ Light Distribution: Adjustable / Downlight         Weight (kg): 0.856         Weight (lbs): 1.89         Fixture Finish: SSR / BKV / CWI / CRY / HAB / UFT / ITA / RUA / FTG / MYG / LOD / PUS / FRO / FUP / KIA / POP / BLS / SPG / MEY / GOH / GUM / CHC / COM / ABZ / JAG / OBR / MOS / ROR         Fixture Material: Aluminum Die Cast         Cut-out Measurements: 130mm / 5 1/8" <b>ELECTRICAL</b>                                                                                                                                                                                                                                                                                                                                                                                                                                                                                                                                                                                                                                                                                                                                                                                                                                                                                                                                                                                                                                                                                                                                                                                                                                                                   | Series: Bioniq                                           |
| Division: Architectural<br>Mounting Type: Recessed<br>Mounting Location: Ceiling<br>Subcategory: Downlight<br><b>PHYSICAL</b><br>Shape: Round<br>Diameter (mm): 139<br>Diameter (in): $5\frac{1}{2}$<br>Height (mm): 137<br>Height (in): $5\frac{1}{8}$<br>Ceiling Thickness (mm): 10 / 12.5 / 15<br>Ceiling Thickness (mm): 10 / 12.5 / 15<br>Ceiling Thickness (in): 3/8 or 1/2 or 9/16<br>Min. Recessing Depth (mm): 150<br>Min. Recessing Depth (in): $5\frac{7}{8}$<br>Light Distribution: Adjustable / Downlight<br>Weight (kg): 0.856<br>Weight (lbs): 1.89<br>Fixture Finish: SSR / BKV / CWI / CRY / HAB / UFT / ITA / RUA / FTG / MYG /<br>LOD / PUS / FRO / FUP / KIA / POP / BLS / SPG / MEY / GOH / GUM / CHC /<br>COM / ABZ / JAG / OBR / MOS / ROR<br>Fixture Material: Aluminum Die Cast<br>Cut-out Measurements: 130mm / 5 1/8"<br><b>ELECTRICAL</b>                                                                                                                                                                                                                                                                                                                                                                                                                                                                                                                                                                                                                                                                                                                                                                                                                                                                                                                                                                                                                                                                                                                                                                                                                                                                                                                                                                                    | Subseries: Bioniq Round Semi Adjustable                  |
| Mounting Type: Recessed         Mounting Location: Ceiling         Subcategory: Downlight <b>PHYSICAL</b> Shape: Round         Diameter (mm): 139         Diameter (in): $5\frac{1}{2}$ Height (mm): 137         Height (in): $5\frac{1}{8}$ Ceiling Thickness (mm): $10 / 12.5 / 15$ Min. Recessing Depth (mm): $150$ Min. Recessing Depth (in): $5\frac{7}{8}$ Light Distribution: Adjustable / Downlight         Weight (kg): $0.856$ Weight (lbs): $1.89$ Fixture Finish: SSR / BKV / CWI / CRY / HAB / UFT / ITA / RUA / FTG / MYG / LOD / PUS / FRO / FUP / KIA / POP / BLS / SPG / MEY / GOH / GUM / CHC / COM / ABZ / JAG / OBR / MOS / ROR         Fixture                                                                                                                                                                                                                                                                                                                                                                                                                                                                                                                                                                                                                                                                                                                                                                                                                                                                                                                                                                                                                                                                          | Brand: Prolicht                                          |
| Mounting Location: Ceiling         Subcategory: Downlight <b>PHYSICAL</b> Shape: Round         Diameter (mm): 139         Diameter (in): $5\frac{1}{2}$ Height (mm): 137         Height (in): $5\frac{2}{8}$ Ceiling Thickness (mm): 10 / 12.5 / 15         Ceiling Thickness (mm): 10 / 12.5 / 15         Ceiling Thickness (mm): 10 / 12.5 / 15         Ceiling Thickness (in): 3/8 or 1/2 or 9/16         Min. Recessing Depth (mm): 150         Min. Recessing Depth (in): $5\frac{7}{8}$ Light Distribution: Adjustable / Downlight         Weight (kg): 0.856         Weight (lbs): 1.89         Fixture Finish: SSR / BKV / CWI / CRY / HAB / UFT / ITA / RUA / FTG / MYG / LOD / PUS / FRO / FUP / KIA / POP / BLS / SPG / MEY / GOH / GUM / CHC / COM / ABZ / JAG / OBR / MOS / ROR         Fixture Material: Aluminum Die Cast         Cut-out Measurements: 130mm / 5 1/8" <b>ELECTRICAL</b>                                                                                                                                                                                                                                                                                                                                                                                                                                                                                                                                                                                                                                                                                                                                                                                                                                                                                                                                                                                                                                                                                                                                                                                                                                                                                                                                                  | Division: Architectural                                  |
| Subcategory: Downlight<br><b>PHYSICAL</b><br>Shape: Round<br>Diameter (mm): 139<br>Diameter (in): 5 $\frac{1}{2}$<br>Height (mm): 137<br>Height (in): 5 $\frac{2}{3}$<br>Ceiling Thickness (mm): 10 / 12.5 / 15<br>Ceiling Thickness (mm): 1 | Mounting Type: Recessed                                  |
| PHYSICAL         Shape: Round         Diameter (mm): 139         Diameter (in): $5\frac{1}{2}$ Height (mm): 137         Height (in): $5\frac{2}{8}$ Ceiling Thickness (mm): $10 / 12.5 / 15$ Min. Recessing Depth (mm): $150$ Min. Recessing Depth (in): $5\frac{7}{8}$ Light Distribution: Adjustable / Downlight         Weight (kg): $0.856$ Weight (lbs): $1.89$ Fixture Finish: SSR / BKV / CWI / CRY / HAB / UFT / ITA / RUA / FTG / MYG / LOD / PUS / FRO / FUP / KIA / POP / BLS / SPG / MEY / GOH / GUM / CHC / COM / ABZ / JAG / OBR / MOS / ROR         Fixture Material: Aluminum Die Cast         Cut-out Measurements: $130 \text{ mm } 5 1/8^{m}$ ELECTRICAL                                                                                                                                                                                                                                                                                                                                                                                                                                                                                                                                                                                                                                                                                                                                                                                                                                                                                                                                                                                                                                                                                                           | Mounting Location: Ceiling                               |
| Shape: Round<br>Diameter (mm): 139<br>Diameter (in): 5 <sup>1</sup> / <sub>2</sub><br>Height (mm): 137<br>Height (in): 5 <sup>2</sup> / <sub>8</sub><br>Ceiling Thickness (mm): 10 / 12.5 / 15<br>Ceiling Thickness (mm): 10 / 12.5 / 15<br>Ceiling Thickness (in): 3/8 or 1/2 or 9/16<br>Min. Recessing Depth (mm): 150<br>Min. Recessing Depth (in): 5 <sup>7</sup> / <sub>8</sub><br>Light Distribution: Adjustable / Downlight<br>Weight (kg): 0.856<br>Weight (lbs): 1.89<br>Fixture Finish: SSR / BKV / CWI / CRY / HAB / UFT / ITA / RUA / FTG / MYG /<br>LOD / PUS / FRO / FUP / KIA / POP / BLS / SPG / MEY / GOH / GUM / CHC /<br>COM / ABZ / JAG / OBR / MOS / ROR<br>Fixture Material: Aluminum Die Cast<br>Cut-out Measurements: 130mm / 5 1/8"<br>ELECTRICAL                                                                                                                                                                                                                                                                                                                                                                                                                                                                                                                                                                                                                                                                                                                                                                                                                                                                                                                                                                                                                                                                                                                                                                                                                                                                                                                                                                                                                                                                               | Subcategory: Downlight                                   |
| Diameter (mm): 139<br>Diameter (in): 5 $\frac{1}{2}$<br>Height (mm): 137<br>Height (in): 5 $\frac{3}{8}$<br>Ceiling Thickness (mm): 10 / 12.5 / 15<br>Ceiling Thickness (mm): 10 / 12.5 / 15<br>Ceiling Thickness (in): 3/8 or 1/2 or 9/16<br>Min. Recessing Depth (mm): 150<br>Min. Recessing Depth (in): 5 $\frac{7}{8}$<br>Light Distribution: Adjustable / Downlight<br>Weight (kg): 0.856<br>Weight (lbs): 1.89<br>Fixture Finish: SSR / BKV / CWI / CRY / HAB / UFT / ITA / RUA / FTG / MYG /<br>LOD / PUS / FRO / FUP / KIA / POP / BLS / SPG / MEY / GOH / GUM / CHC /<br>COM / ABZ / JAG / OBR / MOS / ROR<br>Fixture Material: Aluminum Die Cast<br>Cut-out Measurements: 130mm / 5 1/8"<br>ELECTRICAL                                                                                                                                                                                                                                                                                                                                                                                                                                                                                                                                                                                                                                                                                                                                                                                                                                                                                                                                                                                                                                                                                                                                                                                                                                                                                                                                                                                                                                                                                                                                         | PHYSICAL                                                 |
| Diameter (in): 5 ½<br>Height (mm): 137<br>Height (in): 5 ½<br>Ceiling Thickness (mm): 10 / 12.5 / 15<br>Ceiling Thickness (mm): 10 / 12.5 / 15<br>Ceiling Thickness (in): 3/8 or 1/2 or 9/16<br>Min. Recessing Depth (mm): 150<br>Min. Recessing Depth (in): 5 ½<br>Light Distribution: Adjustable / Downlight<br>Weight (kg): 0.856<br>Weight (lbs): 1.89<br>Fixture Finish: SSR / BKV / CWI / CRY / HAB / UFT / ITA / RUA / FTG / MYG /<br>LOD / PUS / FRO / FUP / KIA / POP / BLS / SPG / MEY / GOH / GUM / CHC /<br>COM / ABZ / JAG / OBR / MOS / ROR<br>Fixture Material: Aluminum Die Cast<br>Cut-out Measurements: 130mm / 5 1/8"<br>ELECTRICAL                                                                                                                                                                                                                                                                                                                                                                                                                                                                                                                                                                                                                                                                                                                                                                                                                                                                                                                                                                                                                                                                                                                                                                                                                                                                                                                                                                                                                                                                                                                                                                                                   | Shape: Round                                             |
| Height (mm): 137<br>Height (im): 5 <sup>7</sup> / <sub>8</sub><br>Ceiling Thickness (mm): 10 / 12.5 / 15<br>Ceiling Thickness (in): 3/8 or 1/2 or 9/16<br>Min. Recessing Depth (mm): 150<br>Min. Recessing Depth (in): 5 <sup>7</sup> / <sub>8</sub><br>Light Distribution: Adjustable / Downlight<br>Weight (kg): 0.856<br>Weight (lbs): 1.89<br>Fixture Finish: SSR / BKV / CWI / CRY / HAB / UFT / ITA / RUA / FTG / MYG /<br>LOD / PUS / FRO / FUP / KIA / POP / BLS / SPG / MEY / GOH / GUM / CHC /<br>COM / ABZ / JAG / OBR / MOS / ROR<br>Fixture Material: Aluminum Die Cast<br>Cut-out Measurements: 130mm / 5 1/8"<br>ELECTRICAL                                                                                                                                                                                                                                                                                                                                                                                                                                                                                                                                                                                                                                                                                                                                                                                                                                                                                                                                                                                                                                                                                                                                                                                                                                                                                                                                                                                                                                                                                                                                                                                                               | Diameter (mm): 139                                       |
| Height (in): 5 $\frac{3}{8}$<br>Ceiling Thickness (mm): 10 / 12.5 / 15<br>Ceiling Thickness (in): 3/8 or 1/2 or 9/16<br>Min. Recessing Depth (mm): 150<br>Min. Recessing Depth (in): 5 $\frac{7}{8}$<br>Light Distribution: Adjustable / Downlight<br>Weight (kg): 0.856<br>Weight (lbs): 1.89<br>Fixture Finish: SSR / BKV / CWI / CRY / HAB / UFT / ITA / RUA / FTG / MYG /<br>LOD / PUS / FRO / FUP / KIA / POP / BLS / SPG / MEY / GOH / GUM / CHC /<br>COM / ABZ / JAG / OBR / MOS / ROR<br>Fixture Material: Aluminum Die Cast<br>Cut-out Measurements: 130mm / 5 1/8"<br>ELECTRICAL                                                                                                                                                                                                                                                                                                                                                                                                                                                                                                                                                                                                                                                                                                                                                                                                                                                                                                                                                                                                                                                                                                                                                                                                                                                                                                                                                                                                                                                                                                                                                                                                                                                               | Diameter (in): $5\frac{1}{2}$                            |
| Ceiling Thickness (mm): 10 / 12.5 / 15<br>Ceiling Thickness (in): 3/8 or 1/2 or 9/16<br>Min. Recessing Depth (mm): 150<br>Min. Recessing Depth (in): 5 $\frac{7}{6}$<br>Light Distribution: Adjustable / Downlight<br>Weight (kg): 0.856<br>Weight (lbs): 1.89<br>Fixture Finish: SSR / BKV / CWI / CRY / HAB / UFT / ITA / RUA / FTG / MYG /<br>LOD / PUS / FRO / FUP / KIA / POP / BLS / SPG / MEY / GOH / GUM / CHC /<br>COM / ABZ / JAG / OBR / MOS / ROR<br>Fixture Material: Aluminum Die Cast<br>Cut-out Measurements: 130mm / 5 1/8"<br>ELECTRICAL                                                                                                                                                                                                                                                                                                                                                                                                                                                                                                                                                                                                                                                                                                                                                                                                                                                                                                                                                                                                                                                                                                                                                                                                                                                                                                                                                                                                                                                                                                                                                                                                                                                                                               | Height (mm): 137                                         |
| Ceiling Thickness (in): 3/8 or 1/2 or 9/16<br>Min. Recessing Depth (mm): 150<br>Min. Recessing Depth (in): 5 $\frac{7}{8}$<br>Light Distribution: Adjustable / Downlight<br>Weight (kg): 0.856<br>Weight (lbs): 1.89<br>Fixture Finish: SSR / BKV / CWI / CRY / HAB / UFT / ITA / RUA / FTG / MYG /<br>LOD / PUS / FRO / FUP / KIA / POP / BLS / SPG / MEY / GOH / GUM / CHC /<br>COM / ABZ / JAG / OBR / MOS / ROR<br>Fixture Material: Aluminum Die Cast<br>Cut-out Measurements: 130mm / 5 1/8"<br>ELECTRICAL                                                                                                                                                                                                                                                                                                                                                                                                                                                                                                                                                                                                                                                                                                                                                                                                                                                                                                                                                                                                                                                                                                                                                                                                                                                                                                                                                                                                                                                                                                                                                                                                                                                                                                                                         | Height (in): 5 <sup>3</sup> / <sub>8</sub>               |
| Min. Recessing Depth (mm): 150<br>Min. Recessing Depth (in): 5 <sup>7</sup> / <sub>8</sub><br>Light Distribution: Adjustable / Downlight<br>Weight (kg): 0.856<br>Weight (lbs): 1.89<br>Fixture Finish: SSR / BKV / CWI / CRY / HAB / UFT / ITA / RUA / FTG / MYG /<br>LOD / PUS / FRO / FUP / KIA / POP / BLS / SPG / MEY / GOH / GUM / CHC /<br>COM / ABZ / JAG / OBR / MOS / ROR<br>Fixture Material: Aluminum Die Cast<br>Cut-out Measurements: 130mm / 5 1/8"<br>ELECTRICAL                                                                                                                                                                                                                                                                                                                                                                                                                                                                                                                                                                                                                                                                                                                                                                                                                                                                                                                                                                                                                                                                                                                                                                                                                                                                                                                                                                                                                                                                                                                                                                                                                                                                                                                                                                         | Ceiling Thickness (mm): 10 / 12.5 / 15                   |
| Min. Recessing Depth (in): 5 <sup>7</sup> / <sub>8</sub><br>Light Distribution: Adjustable / Downlight<br>Weight (kg): 0.856<br>Weight (lbs): 1.89<br>Fixture Finish: SSR / BKV / CWI / CRY / HAB / UFT / ITA / RUA / FTG / MYG /<br>LOD / PUS / FRO / FUP / KIA / POP / BLS / SPG / MEY / GOH / GUM / CHC /<br>COM / ABZ / JAG / OBR / MOS / ROR<br>Fixture Material: Aluminum Die Cast<br>Cut-out Measurements: 130mm / 5 1/8"<br>ELECTRICAL                                                                                                                                                                                                                                                                                                                                                                                                                                                                                                                                                                                                                                                                                                                                                                                                                                                                                                                                                                                                                                                                                                                                                                                                                                                                                                                                                                                                                                                                                                                                                                                                                                                                                                                                                                                                           | Ceiling Thickness (in): 3/8 or 1/2 or 9/16               |
| Light Distribution: Adjustable / Downlight<br>Weight (kg): 0.856<br>Weight (lbs): 1.89<br>Fixture Finish: SSR / BKV / CWI / CRY / HAB / UFT / ITA / RUA / FTG / MYG /<br>LOD / PUS / FRO / FUP / KIA / POP / BLS / SPG / MEY / GOH / GUM / CHC /<br>COM / ABZ / JAG / OBR / MOS / ROR<br>Fixture Material: Aluminum Die Cast<br>Cut-out Measurements: 130mm / 5 1/8"<br>ELECTRICAL                                                                                                                                                                                                                                                                                                                                                                                                                                                                                                                                                                                                                                                                                                                                                                                                                                                                                                                                                                                                                                                                                                                                                                                                                                                                                                                                                                                                                                                                                                                                                                                                                                                                                                                                                                                                                                                                       | Min. Recessing Depth (mm): 150                           |
| Weight (kg): 0.856<br>Weight (lbs): 1.89<br>Fixture Finish: SSR / BKV / CWI / CRY / HAB / UFT / ITA / RUA / FTG / MYG /<br>LOD / PUS / FRO / FUP / KIA / POP / BLS / SPG / MEY / GOH / GUM / CHC /<br>COM / ABZ / JAG / OBR / MOS / ROR<br>Fixture Material: Aluminum Die Cast<br>Cut-out Measurements: 130mm / 5 1/8"<br>ELECTRICAL                                                                                                                                                                                                                                                                                                                                                                                                                                                                                                                                                                                                                                                                                                                                                                                                                                                                                                                                                                                                                                                                                                                                                                                                                                                                                                                                                                                                                                                                                                                                                                                                                                                                                                                                                                                                                                                                                                                     | Min. Recessing Depth (in): 5 <sup>7</sup> / <sub>8</sub> |
| Weight (lbs): 1.89<br>Fixture Finish: SSR / BKV / CWI / CRY / HAB / UFT / ITA / RUA / FTG / MYG /<br>LOD / PUS / FRO / FUP / KIA / POP / BLS / SPG / MEY / GOH / GUM / CHC /<br>COM / ABZ / JAG / OBR / MOS / ROR<br>Fixture Material: Aluminum Die Cast<br>Cut-out Measurements: 130mm / 5 1/8"<br>ELECTRICAL                                                                                                                                                                                                                                                                                                                                                                                                                                                                                                                                                                                                                                                                                                                                                                                                                                                                                                                                                                                                                                                                                                                                                                                                                                                                                                                                                                                                                                                                                                                                                                                                                                                                                                                                                                                                                                                                                                                                           | Light Distribution: Adjustable / Downlight               |
| Fixture Finish: SSR / BKV / CWI / CRY / HAB / UFT / ITA / RUA / FTG / MYG /<br>LOD / PUS / FRO / FUP / KIA / POP / BLS / SPG / MEY / GOH / GUM / CHC /<br>COM / ABZ / JAG / OBR / MOS / ROR<br>Fixture Material: Aluminum Die Cast<br>Cut-out Measurements: 130mm / 5 1/8"<br>ELECTRICAL                                                                                                                                                                                                                                                                                                                                                                                                                                                                                                                                                                                                                                                                                                                                                                                                                                                                                                                                                                                                                                                                                                                                                                                                                                                                                                                                                                                                                                                                                                                                                                                                                                                                                                                                                                                                                                                                                                                                                                 | Weight (kg): 0.856                                       |
| LOD / PUS / FRO / FUP / KIA / POP / BLS / SPG / MEY / GOH / GUM / CHC /<br>COM / ABZ / JAG / OBR / MOS / ROR<br>Fixture Material: Aluminum Die Cast<br>Cut-out Measurements: 130mm / 5 1/8"<br>ELECTRICAL                                                                                                                                                                                                                                                                                                                                                                                                                                                                                                                                                                                                                                                                                                                                                                                                                                                                                                                                                                                                                                                                                                                                                                                                                                                                                                                                                                                                                                                                                                                                                                                                                                                                                                                                                                                                                                                                                                                                                                                                                                                | Weight (lbs): 1.89                                       |
| Cut-out Measurements: 130mm / 5 1/8"<br>ELECTRICAL                                                                                                                                                                                                                                                                                                                                                                                                                                                                                                                                                                                                                                                                                                                                                                                                                                                                                                                                                                                                                                                                                                                                                                                                                                                                                                                                                                                                                                                                                                                                                                                                                                                                                                                                                                                                                                                                                                                                                                                                                                                                                                                                                                                                       |                                                          |
| ELECTRICAL                                                                                                                                                                                                                                                                                                                                                                                                                                                                                                                                                                                                                                                                                                                                                                                                                                                                                                                                                                                                                                                                                                                                                                                                                                                                                                                                                                                                                                                                                                                                                                                                                                                                                                                                                                                                                                                                                                                                                                                                                                                                                                                                                                                                                                               | Fixture Material: Aluminum Die Cast                      |
|                                                                                                                                                                                                                                                                                                                                                                                                                                                                                                                                                                                                                                                                                                                                                                                                                                                                                                                                                                                                                                                                                                                                                                                                                                                                                                                                                                                                                                                                                                                                                                                                                                                                                                                                                                                                                                                                                                                                                                                                                                                                                                                                                                                                                                                          | Cut-out Measurements: 130mm / 5 1/8"                     |
| l amp Type: I ED (Zhaga Standard)                                                                                                                                                                                                                                                                                                                                                                                                                                                                                                                                                                                                                                                                                                                                                                                                                                                                                                                                                                                                                                                                                                                                                                                                                                                                                                                                                                                                                                                                                                                                                                                                                                                                                                                                                                                                                                                                                                                                                                                                                                                                                                                                                                                                                        | ELECTRICAL                                               |
|                                                                                                                                                                                                                                                                                                                                                                                                                                                                                                                                                                                                                                                                                                                                                                                                                                                                                                                                                                                                                                                                                                                                                                                                                                                                                                                                                                                                                                                                                                                                                                                                                                                                                                                                                                                                                                                                                                                                                                                                                                                                                                                                                                                                                                                          | Lamp Type: LED (Zhaga Standard)                          |