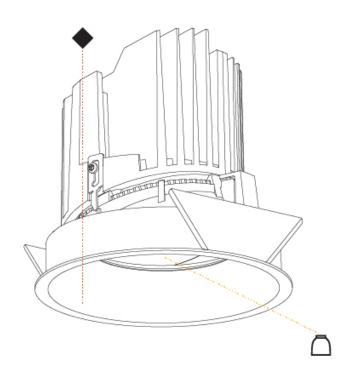

#### GENERAL

| Series: Bioniq                                                                                                                                                                              |
|---------------------------------------------------------------------------------------------------------------------------------------------------------------------------------------------|
| Subseries: Bioniq Round Adjustable                                                                                                                                                          |
| Brand: Prolicht                                                                                                                                                                             |
| Division: Architectural                                                                                                                                                                     |
| Mounting Type: Recessed                                                                                                                                                                     |
| Mounting Location: Ceiling                                                                                                                                                                  |
| Subcategory: Downlight                                                                                                                                                                      |
| PHYSICAL                                                                                                                                                                                    |
| Shape: Round                                                                                                                                                                                |
| Diameter (mm): 139                                                                                                                                                                          |
| Diameter (in): $5\frac{1}{2}$                                                                                                                                                               |
| Height (mm): 137                                                                                                                                                                            |
| Height (in): $5\frac{3}{8}$                                                                                                                                                                 |
| Ceiling Thickness (mm): 10 / 12.5 / 15                                                                                                                                                      |
| Ceiling Thickness (in): 3/8 or 1/2 or 9/16                                                                                                                                                  |
| Min. Recessing Depth (mm): 150                                                                                                                                                              |
| Min. Recessing Depth (in): 5 $\frac{7}{8}$                                                                                                                                                  |
| Light Distribution: Adjustable / Downlight                                                                                                                                                  |
| Weight (kg): 0.836                                                                                                                                                                          |
| Weight (lbs): 1.84                                                                                                                                                                          |
| Fixture Finish: SSR / BKV / CWI / CRY / HAB / UFT / ITA / RUA / FTG / MYG /<br>LOD / PUS / FRO / FUP / KIA / POP / BLS / SPG / MEY / GOH / GUM / CHC /<br>COM / ABZ / JAG / OBR / MOS / ROR |
| Fixture Material: Aluminum Die Cast                                                                                                                                                         |
| Cut-out Measurements: 130mm / 5 1/8"                                                                                                                                                        |
| ELECTRICAL                                                                                                                                                                                  |
| Lamp Type: LED (Zhaga Standard)                                                                                                                                                             |
| Input Wattage (W): 28                                                                                                                                                                       |
| Total Output Wattage (W): 26.4                                                                                                                                                              |

#### GENERAL

| GENERAL                                                                                                                                            |
|----------------------------------------------------------------------------------------------------------------------------------------------------|
| Series: Bioniq                                                                                                                                     |
| Subseries: Bioniq Round Adjustable                                                                                                                 |
| Brand: Prolicht                                                                                                                                    |
| Division: Architectural                                                                                                                            |
| Mounting Type: Recessed                                                                                                                            |
| Mounting Location: Ceiling                                                                                                                         |
| Subcategory: Downlight                                                                                                                             |
| PHYSICAL                                                                                                                                           |
| Shape: Round                                                                                                                                       |
| Diameter (mm): 139                                                                                                                                 |
| Diameter (in): 5 <sup>1</sup> / <sub>2</sub>                                                                                                       |
| Height (mm): 137                                                                                                                                   |
| Height (in): 5 $\frac{3}{8}$                                                                                                                       |
| Ceiling Thickness (mm): 10 / 12.5 / 15                                                                                                             |
| Ceiling Thickness (in): 3/8 or 1/2 or 9/16                                                                                                         |
| Min. Recessing Depth (mm): 150                                                                                                                     |
| Min. Recessing Depth (in): 5 <sup>7</sup> / <sub>8</sub>                                                                                           |
| Light Distribution: Adjustable / Downlight                                                                                                         |
| Weight (kg): 0.853                                                                                                                                 |
| Weight (lbs): 1.88                                                                                                                                 |
| Fixture Finish: SSR / BKV / CWI / CRY / HAB / UFT / ITA / RUA / FTG / MYG<br>LOD / PUS / FRO / FUP / KIA / POP / BLS / SPG / MEY / GOH / GUM / CHC |
| COM / ABZ / JAG / OBR / MOS / ROR                                                                                                                  |
| Fixture Material: Aluminum Die Cast                                                                                                                |
| Cut-out Measurements: 130mm / 5 1/8"                                                                                                               |
| ELECTRICAL                                                                                                                                         |
| Lamp Type: LED (Zhaga Standard)                                                                                                                    |

#### GENERAL s• Bid rio

| Series: Bioniq                                                           |      |
|--------------------------------------------------------------------------|------|
| Subseries: Bioniq Round Semi Adjustable                                  |      |
| Brand: Prolicht                                                          |      |
| Division: Architectural                                                  |      |
| Mounting Type: Recessed                                                  |      |
| Mounting Location: Ceiling                                               |      |
| Subcategory: Downlight                                                   |      |
| PHYSICAL                                                                 |      |
| Shape: Round                                                             |      |
| Diameter (mm): 139                                                       |      |
| Diameter (in): 5 1/2                                                     |      |
| Height (mm): 137                                                         |      |
| Height (in): 5 <sup>3</sup> / <sub>8</sub>                               |      |
| Ceiling Thickness (mm): 10 / 12.5 / 15                                   |      |
| Ceiling Thickness (in): 3/8 or 1/2 or 9/16                               |      |
| Min. Recessing Depth (mm): 150                                           |      |
| Min. Recessing Depth (in): 5 1/8                                         |      |
| Light Distribution: Adjustable / Downlight                               |      |
| Weight (kg): 0.856                                                       |      |
| Weight (lbs): 1.89                                                       |      |
| Fixture Finish: SSR / BKV / CWI / CRY / HAB / UFT / ITA / RUA / FTG / MV |      |
| LOD / PUS / FRO / FUP / KIA / POP / BLS / SPG / MEY / GOH / GUM / CH     | IC / |
| COM / ABZ / JAG / OBR / MOS / ROR                                        |      |
| Fixture Material: Aluminum Die Cast                                      |      |
| Cut-out Measurements: 130mm / 5 1/8"                                     |      |
| ELECTRICAL                                                               |      |
| Lamp Type: LED (Zhaga Standard)                                          |      |
|                                                                          |      |

#### GENERAL

| Subseries: Bioniq Round Semi Adjustable<br>Brand: Prolicht<br>Division: Architectural<br>Mounting Type: Recessed<br>Mounting Location: Ceiling<br>Subcategory: Downlight<br><b>PHYSICAL</b><br>Shape: Round<br>Diameter (mm): 139<br>Diameter (in): $5\frac{1}{2}$<br>Height (in): $5\frac{1}{2}$<br>Height (in): $5\frac{1}{2}$<br>Ceiling Thickness (mm): $10 / 12.5 / 15$<br>Ceiling Thickness (in): $3/8$ or $1/2$ or $9/16$<br>Min. Recessing Depth (mm): $150$<br>Min. Recessing Depth (in): $5\frac{7}{6}$<br>Light Distribution: Adjustable / Downlight<br>Weight (kg): $0.856$<br>Weight (lbs): $1.89$<br>Fixture Finish: SSR / BKV / CWI / CRY / HAB / UFT / ITA / RUA / FTG / MYG /<br>LOD / PUS / FRO / FUP / KIA / POP / BLS / SPG / MEY / GOH / GUM / CHC /<br>COM / ABZ / JAG / OBR / MOS / ROR<br>Fixture Material: Aluminum Die Cast<br>Cut-out Measurements: $130mm / 5 1/8$ "                                                                                                                                                                                                                                                                                                                                                                                                                                                                                                                                                                                                                                                                                                                                                                                                                                                                                                                                                                                                                                                                                                                                                                                                                                                                                                                                                         | GENERAL                                                  |
|----------------------------------------------------------------------------------------------------------------------------------------------------------------------------------------------------------------------------------------------------------------------------------------------------------------------------------------------------------------------------------------------------------------------------------------------------------------------------------------------------------------------------------------------------------------------------------------------------------------------------------------------------------------------------------------------------------------------------------------------------------------------------------------------------------------------------------------------------------------------------------------------------------------------------------------------------------------------------------------------------------------------------------------------------------------------------------------------------------------------------------------------------------------------------------------------------------------------------------------------------------------------------------------------------------------------------------------------------------------------------------------------------------------------------------------------------------------------------------------------------------------------------------------------------------------------------------------------------------------------------------------------------------------------------------------------------------------------------------------------------------------------------------------------------------------------------------------------------------------------------------------------------------------------------------------------------------------------------------------------------------------------------------------------------------------------------------------------------------------------------------------------------------------------------------------------------------------------------------------------------------|----------------------------------------------------------|
| Brand: Prolicht         Division: Architectural         Mounting Type: Recessed         Mounting Location: Ceiling         Subcategory: Downlight <b>PHYSICAL</b> Shape: Round         Diameter (mm): 139         Diameter (in): $5 \frac{1}{2}$ Height (mm): 137         Height (in): $5 \frac{2}{6}$ Ceiling Thickness (mm): 10 / 12.5 / 15         Ceiling Thickness (mm): 10 / 12.5 / 15         Ceiling Thickness (mm): 10 / 12.5 / 15         Min. Recessing Depth (mm): 150         Min. Recessing Depth (mm): 150         Min. Recessing Depth (in): $5 \frac{7}{6}$ Light Distribution: Adjustable / Downlight         Weight (kg): 0.856         Weight (lbs): 1.89         Fixture Finish: SSR / BKV / CWI / CRY / HAB / UFT / ITA / RUA / FTG / MYG / LOD / PUS / FRO / FUP / KIA / POP / BLS / SPG / MEY / GOH / GUM / CHC / COM / ABZ / JAG / OBR / MOS / ROR         Fixture Material: Aluminum Die Cast         Cut-out Measurements: 130mm / 5 1/8" <b>ELECTRICAL</b>                                                                                                                                                                                                                                                                                                                                                                                                                                                                                                                                                                                                                                                                                                                                                                                                                                                                                                                                                                                                                                                                                                                                                                                                                                                                   | Series: Bioniq                                           |
| Division: Architectural<br>Mounting Type: Recessed<br>Mounting Location: Ceiling<br>Subcategory: Downlight<br><b>PHYSICAL</b><br>Shape: Round<br>Diameter (mm): 139<br>Diameter (in): $5\frac{1}{2}$<br>Height (mm): 137<br>Height (in): $5\frac{1}{8}$<br>Ceiling Thickness (mm): 10 / 12.5 / 15<br>Ceiling Thickness (mm): 10 / 12.5 / 15<br>Ceiling Thickness (in): 3/8 or 1/2 or 9/16<br>Min. Recessing Depth (mm): 150<br>Min. Recessing Depth (in): $5\frac{7}{8}$<br>Light Distribution: Adjustable / Downlight<br>Weight (kg): 0.856<br>Weight (lbs): 1.89<br>Fixture Finish: SSR / BKV / CWI / CRY / HAB / UFT / ITA / RUA / FTG / MYG /<br>LOD / PUS / FRO / FUP / KIA / POP / BLS / SPG / MEY / GOH / GUM / CHC /<br>COM / ABZ / JAG / OBR / MOS / ROR<br>Fixture Material: Aluminum Die Cast<br>Cut-out Measurements: 130mm / 5 1/8"<br><b>ELECTRICAL</b>                                                                                                                                                                                                                                                                                                                                                                                                                                                                                                                                                                                                                                                                                                                                                                                                                                                                                                                                                                                                                                                                                                                                                                                                                                                                                                                                                                                    | Subseries: Bioniq Round Semi Adjustable                  |
| Mounting Type: Recessed         Mounting Location: Ceiling         Subcategory: Downlight <b>PHYSICAL</b> Shape: Round         Diameter (mm): 139         Diameter (in): $5\frac{1}{2}$ Height (mm): 137         Height (in): $5\frac{1}{8}$ Ceiling Thickness (mm): $10 / 12.5 / 15$ Min. Recessing Depth (mm): $150$ Min. Recessing Depth (in): $5\frac{7}{8}$ Light Distribution: Adjustable / Downlight         Weight (kg): $0.856$ Weight (lbs): $1.89$ Fixture Finish: SSR / BKV / CWI / CRY / HAB / UFT / ITA / RUA / FTG / MYG / LOD / PUS / FRO / FUP / KIA / POP / BLS / SPG / MEY / GOH / GUM / CHC / COM / ABZ / JAG / OBR / MOS / ROR         Fixture                                                                                                                                                                                                                                                                                                                                                                                                                                                                                                                                                                                                                                                                                                                                                                                                                                                                                                                                                                                                                                                                          | Brand: Prolicht                                          |
| Mounting Location: Ceiling         Subcategory: Downlight <b>PHYSICAL</b> Shape: Round         Diameter (mm): 139         Diameter (in): $5\frac{1}{2}$ Height (mm): 137         Height (in): $5\frac{2}{8}$ Ceiling Thickness (mm): 10 / 12.5 / 15         Ceiling Thickness (mm): 10 / 12.5 / 15         Ceiling Thickness (mm): 10 / 12.5 / 15         Ceiling Thickness (in): 3/8 or 1/2 or 9/16         Min. Recessing Depth (mm): 150         Min. Recessing Depth (in): $5\frac{7}{8}$ Light Distribution: Adjustable / Downlight         Weight (kg): 0.856         Weight (lbs): 1.89         Fixture Finish: SSR / BKV / CWI / CRY / HAB / UFT / ITA / RUA / FTG / MYG / LOD / PUS / FRO / FUP / KIA / POP / BLS / SPG / MEY / GOH / GUM / CHC / COM / ABZ / JAG / OBR / MOS / ROR         Fixture Material: Aluminum Die Cast         Cut-out Measurements: 130mm / 5 1/8" <b>ELECTRICAL</b>                                                                                                                                                                                                                                                                                                                                                                                                                                                                                                                                                                                                                                                                                                                                                                                                                                                                                                                                                                                                                                                                                                                                                                                                                                                                                                                                                  | Division: Architectural                                  |
| Subcategory: Downlight<br><b>PHYSICAL</b><br>Shape: Round<br>Diameter (mm): 139<br>Diameter (in): 5 $\frac{1}{2}$<br>Height (mm): 137<br>Height (in): 5 $\frac{2}{3}$<br>Ceiling Thickness (mm): 10 / 12.5 / 15<br>Ceiling Thickness (mm): 1 | Mounting Type: Recessed                                  |
| PHYSICAL         Shape: Round         Diameter (mm): 139         Diameter (in): $5\frac{1}{2}$ Height (mm): 137         Height (in): $5\frac{2}{8}$ Ceiling Thickness (mm): $10 / 12.5 / 15$ Min. Recessing Depth (mm): $150$ Min. Recessing Depth (in): $5\frac{7}{8}$ Light Distribution: Adjustable / Downlight         Weight (kg): $0.856$ Weight (lbs): $1.89$ Fixture Finish: SSR / BKV / CWI / CRY / HAB / UFT / ITA / RUA / FTG / MYG / LOD / PUS / FRO / FUP / KIA / POP / BLS / SPG / MEY / GOH / GUM / CHC / COM / ABZ / JAG / OBR / MOS / ROR         Fixture Material: Aluminum Die Cast         Cut-out Measurements: $130 \text{ mm } 5 1/8^{m}$ ELECTRICAL                                                                                                                                                                                                                                                                                                                                                                                                                                                                                                                                                                                                                                                                                                                                                                                                                                                                                                                                                                                                                                                                                                           | Mounting Location: Ceiling                               |
| Shape: Round<br>Diameter (mm): 139<br>Diameter (in): 5 <sup>1</sup> / <sub>2</sub><br>Height (mm): 137<br>Height (in): 5 <sup>2</sup> / <sub>8</sub><br>Ceiling Thickness (mm): 10 / 12.5 / 15<br>Ceiling Thickness (mm): 10 / 12.5 / 15<br>Ceiling Thickness (in): 3/8 or 1/2 or 9/16<br>Min. Recessing Depth (mm): 150<br>Min. Recessing Depth (in): 5 <sup>7</sup> / <sub>8</sub><br>Light Distribution: Adjustable / Downlight<br>Weight (kg): 0.856<br>Weight (lbs): 1.89<br>Fixture Finish: SSR / BKV / CWI / CRY / HAB / UFT / ITA / RUA / FTG / MYG /<br>LOD / PUS / FRO / FUP / KIA / POP / BLS / SPG / MEY / GOH / GUM / CHC /<br>COM / ABZ / JAG / OBR / MOS / ROR<br>Fixture Material: Aluminum Die Cast<br>Cut-out Measurements: 130mm / 5 1/8"<br>ELECTRICAL                                                                                                                                                                                                                                                                                                                                                                                                                                                                                                                                                                                                                                                                                                                                                                                                                                                                                                                                                                                                                                                                                                                                                                                                                                                                                                                                                                                                                                                                               | Subcategory: Downlight                                   |
| Diameter (mm): 139<br>Diameter (in): 5 $\frac{1}{2}$<br>Height (mm): 137<br>Height (in): 5 $\frac{3}{8}$<br>Ceiling Thickness (mm): 10 / 12.5 / 15<br>Ceiling Thickness (mm): 10 / 12.5 / 15<br>Ceiling Thickness (in): 3/8 or 1/2 or 9/16<br>Min. Recessing Depth (mm): 150<br>Min. Recessing Depth (in): 5 $\frac{7}{8}$<br>Light Distribution: Adjustable / Downlight<br>Weight (kg): 0.856<br>Weight (lbs): 1.89<br>Fixture Finish: SSR / BKV / CWI / CRY / HAB / UFT / ITA / RUA / FTG / MYG /<br>LOD / PUS / FRO / FUP / KIA / POP / BLS / SPG / MEY / GOH / GUM / CHC /<br>COM / ABZ / JAG / OBR / MOS / ROR<br>Fixture Material: Aluminum Die Cast<br>Cut-out Measurements: 130mm / 5 1/8"<br>ELECTRICAL                                                                                                                                                                                                                                                                                                                                                                                                                                                                                                                                                                                                                                                                                                                                                                                                                                                                                                                                                                                                                                                                                                                                                                                                                                                                                                                                                                                                                                                                                                                                         | PHYSICAL                                                 |
| Diameter (in): 5 ½<br>Height (mm): 137<br>Height (in): 5 ½<br>Ceiling Thickness (mm): 10 / 12.5 / 15<br>Ceiling Thickness (mm): 10 / 12.5 / 15<br>Ceiling Thickness (in): 3/8 or 1/2 or 9/16<br>Min. Recessing Depth (mm): 150<br>Min. Recessing Depth (in): 5 ½<br>Light Distribution: Adjustable / Downlight<br>Weight (kg): 0.856<br>Weight (lbs): 1.89<br>Fixture Finish: SSR / BKV / CWI / CRY / HAB / UFT / ITA / RUA / FTG / MYG /<br>LOD / PUS / FRO / FUP / KIA / POP / BLS / SPG / MEY / GOH / GUM / CHC /<br>COM / ABZ / JAG / OBR / MOS / ROR<br>Fixture Material: Aluminum Die Cast<br>Cut-out Measurements: 130mm / 5 1/8"<br>ELECTRICAL                                                                                                                                                                                                                                                                                                                                                                                                                                                                                                                                                                                                                                                                                                                                                                                                                                                                                                                                                                                                                                                                                                                                                                                                                                                                                                                                                                                                                                                                                                                                                                                                   | Shape: Round                                             |
| Height (mm): 137<br>Height (im): 5 <sup>7</sup> / <sub>8</sub><br>Ceiling Thickness (mm): 10 / 12.5 / 15<br>Ceiling Thickness (in): 3/8 or 1/2 or 9/16<br>Min. Recessing Depth (mm): 150<br>Min. Recessing Depth (in): 5 <sup>7</sup> / <sub>8</sub><br>Light Distribution: Adjustable / Downlight<br>Weight (kg): 0.856<br>Weight (lbs): 1.89<br>Fixture Finish: SSR / BKV / CWI / CRY / HAB / UFT / ITA / RUA / FTG / MYG /<br>LOD / PUS / FRO / FUP / KIA / POP / BLS / SPG / MEY / GOH / GUM / CHC /<br>COM / ABZ / JAG / OBR / MOS / ROR<br>Fixture Material: Aluminum Die Cast<br>Cut-out Measurements: 130mm / 5 1/8"<br>ELECTRICAL                                                                                                                                                                                                                                                                                                                                                                                                                                                                                                                                                                                                                                                                                                                                                                                                                                                                                                                                                                                                                                                                                                                                                                                                                                                                                                                                                                                                                                                                                                                                                                                                               | Diameter (mm): 139                                       |
| Height (in): 5 $\frac{3}{8}$<br>Ceiling Thickness (mm): 10 / 12.5 / 15<br>Ceiling Thickness (in): 3/8 or 1/2 or 9/16<br>Min. Recessing Depth (mm): 150<br>Min. Recessing Depth (in): 5 $\frac{7}{8}$<br>Light Distribution: Adjustable / Downlight<br>Weight (kg): 0.856<br>Weight (lbs): 1.89<br>Fixture Finish: SSR / BKV / CWI / CRY / HAB / UFT / ITA / RUA / FTG / MYG /<br>LOD / PUS / FRO / FUP / KIA / POP / BLS / SPG / MEY / GOH / GUM / CHC /<br>COM / ABZ / JAG / OBR / MOS / ROR<br>Fixture Material: Aluminum Die Cast<br>Cut-out Measurements: 130mm / 5 1/8"<br>ELECTRICAL                                                                                                                                                                                                                                                                                                                                                                                                                                                                                                                                                                                                                                                                                                                                                                                                                                                                                                                                                                                                                                                                                                                                                                                                                                                                                                                                                                                                                                                                                                                                                                                                                                                               | Diameter (in): $5\frac{1}{2}$                            |
| Ceiling Thickness (mm): 10 / 12.5 / 15<br>Ceiling Thickness (in): 3/8 or 1/2 or 9/16<br>Min. Recessing Depth (mm): 150<br>Min. Recessing Depth (in): 5 $\frac{7}{6}$<br>Light Distribution: Adjustable / Downlight<br>Weight (kg): 0.856<br>Weight (lbs): 1.89<br>Fixture Finish: SSR / BKV / CWI / CRY / HAB / UFT / ITA / RUA / FTG / MYG /<br>LOD / PUS / FRO / FUP / KIA / POP / BLS / SPG / MEY / GOH / GUM / CHC /<br>COM / ABZ / JAG / OBR / MOS / ROR<br>Fixture Material: Aluminum Die Cast<br>Cut-out Measurements: 130mm / 5 1/8"<br>ELECTRICAL                                                                                                                                                                                                                                                                                                                                                                                                                                                                                                                                                                                                                                                                                                                                                                                                                                                                                                                                                                                                                                                                                                                                                                                                                                                                                                                                                                                                                                                                                                                                                                                                                                                                                               | Height (mm): 137                                         |
| Ceiling Thickness (in): 3/8 or 1/2 or 9/16<br>Min. Recessing Depth (mm): 150<br>Min. Recessing Depth (in): 5 $\frac{7}{8}$<br>Light Distribution: Adjustable / Downlight<br>Weight (kg): 0.856<br>Weight (lbs): 1.89<br>Fixture Finish: SSR / BKV / CWI / CRY / HAB / UFT / ITA / RUA / FTG / MYG /<br>LOD / PUS / FRO / FUP / KIA / POP / BLS / SPG / MEY / GOH / GUM / CHC /<br>COM / ABZ / JAG / OBR / MOS / ROR<br>Fixture Material: Aluminum Die Cast<br>Cut-out Measurements: 130mm / 5 1/8"<br>ELECTRICAL                                                                                                                                                                                                                                                                                                                                                                                                                                                                                                                                                                                                                                                                                                                                                                                                                                                                                                                                                                                                                                                                                                                                                                                                                                                                                                                                                                                                                                                                                                                                                                                                                                                                                                                                         | Height (in): 5 <sup>3</sup> / <sub>8</sub>               |
| Min. Recessing Depth (mm): 150<br>Min. Recessing Depth (in): 5 <sup>7</sup> / <sub>8</sub><br>Light Distribution: Adjustable / Downlight<br>Weight (kg): 0.856<br>Weight (lbs): 1.89<br>Fixture Finish: SSR / BKV / CWI / CRY / HAB / UFT / ITA / RUA / FTG / MYG /<br>LOD / PUS / FRO / FUP / KIA / POP / BLS / SPG / MEY / GOH / GUM / CHC /<br>COM / ABZ / JAG / OBR / MOS / ROR<br>Fixture Material: Aluminum Die Cast<br>Cut-out Measurements: 130mm / 5 1/8"<br>ELECTRICAL                                                                                                                                                                                                                                                                                                                                                                                                                                                                                                                                                                                                                                                                                                                                                                                                                                                                                                                                                                                                                                                                                                                                                                                                                                                                                                                                                                                                                                                                                                                                                                                                                                                                                                                                                                         | Ceiling Thickness (mm): 10 / 12.5 / 15                   |
| Min. Recessing Depth (in): 5 <sup>7</sup> / <sub>8</sub><br>Light Distribution: Adjustable / Downlight<br>Weight (kg): 0.856<br>Weight (lbs): 1.89<br>Fixture Finish: SSR / BKV / CWI / CRY / HAB / UFT / ITA / RUA / FTG / MYG /<br>LOD / PUS / FRO / FUP / KIA / POP / BLS / SPG / MEY / GOH / GUM / CHC /<br>COM / ABZ / JAG / OBR / MOS / ROR<br>Fixture Material: Aluminum Die Cast<br>Cut-out Measurements: 130mm / 5 1/8"<br>ELECTRICAL                                                                                                                                                                                                                                                                                                                                                                                                                                                                                                                                                                                                                                                                                                                                                                                                                                                                                                                                                                                                                                                                                                                                                                                                                                                                                                                                                                                                                                                                                                                                                                                                                                                                                                                                                                                                           | Ceiling Thickness (in): 3/8 or 1/2 or 9/16               |
| Light Distribution: Adjustable / Downlight<br>Weight (kg): 0.856<br>Weight (lbs): 1.89<br>Fixture Finish: SSR / BKV / CWI / CRY / HAB / UFT / ITA / RUA / FTG / MYG /<br>LOD / PUS / FRO / FUP / KIA / POP / BLS / SPG / MEY / GOH / GUM / CHC /<br>COM / ABZ / JAG / OBR / MOS / ROR<br>Fixture Material: Aluminum Die Cast<br>Cut-out Measurements: 130mm / 5 1/8"<br>ELECTRICAL                                                                                                                                                                                                                                                                                                                                                                                                                                                                                                                                                                                                                                                                                                                                                                                                                                                                                                                                                                                                                                                                                                                                                                                                                                                                                                                                                                                                                                                                                                                                                                                                                                                                                                                                                                                                                                                                       | Min. Recessing Depth (mm): 150                           |
| Weight (kg): 0.856<br>Weight (lbs): 1.89<br>Fixture Finish: SSR / BKV / CWI / CRY / HAB / UFT / ITA / RUA / FTG / MYG /<br>LOD / PUS / FRO / FUP / KIA / POP / BLS / SPG / MEY / GOH / GUM / CHC /<br>COM / ABZ / JAG / OBR / MOS / ROR<br>Fixture Material: Aluminum Die Cast<br>Cut-out Measurements: 130mm / 5 1/8"<br>ELECTRICAL                                                                                                                                                                                                                                                                                                                                                                                                                                                                                                                                                                                                                                                                                                                                                                                                                                                                                                                                                                                                                                                                                                                                                                                                                                                                                                                                                                                                                                                                                                                                                                                                                                                                                                                                                                                                                                                                                                                     | Min. Recessing Depth (in): 5 <sup>7</sup> / <sub>8</sub> |
| Weight (lbs): 1.89<br>Fixture Finish: SSR / BKV / CWI / CRY / HAB / UFT / ITA / RUA / FTG / MYG /<br>LOD / PUS / FRO / FUP / KIA / POP / BLS / SPG / MEY / GOH / GUM / CHC /<br>COM / ABZ / JAG / OBR / MOS / ROR<br>Fixture Material: Aluminum Die Cast<br>Cut-out Measurements: 130mm / 5 1/8"<br>ELECTRICAL                                                                                                                                                                                                                                                                                                                                                                                                                                                                                                                                                                                                                                                                                                                                                                                                                                                                                                                                                                                                                                                                                                                                                                                                                                                                                                                                                                                                                                                                                                                                                                                                                                                                                                                                                                                                                                                                                                                                           | Light Distribution: Adjustable / Downlight               |
| Fixture Finish: SSR / BKV / CWI / CRY / HAB / UFT / ITA / RUA / FTG / MYG /<br>LOD / PUS / FRO / FUP / KIA / POP / BLS / SPG / MEY / GOH / GUM / CHC /<br>COM / ABZ / JAG / OBR / MOS / ROR<br>Fixture Material: Aluminum Die Cast<br>Cut-out Measurements: 130mm / 5 1/8"<br>ELECTRICAL                                                                                                                                                                                                                                                                                                                                                                                                                                                                                                                                                                                                                                                                                                                                                                                                                                                                                                                                                                                                                                                                                                                                                                                                                                                                                                                                                                                                                                                                                                                                                                                                                                                                                                                                                                                                                                                                                                                                                                 | Weight (kg): 0.856                                       |
| LOD / PUS / FRO / FUP / KIA / POP / BLS / SPG / MEY / GOH / GUM / CHC /<br>COM / ABZ / JAG / OBR / MOS / ROR<br>Fixture Material: Aluminum Die Cast<br>Cut-out Measurements: 130mm / 5 1/8"<br>ELECTRICAL                                                                                                                                                                                                                                                                                                                                                                                                                                                                                                                                                                                                                                                                                                                                                                                                                                                                                                                                                                                                                                                                                                                                                                                                                                                                                                                                                                                                                                                                                                                                                                                                                                                                                                                                                                                                                                                                                                                                                                                                                                                | Weight (lbs): 1.89                                       |
| Cut-out Measurements: 130mm / 5 1/8"<br>ELECTRICAL                                                                                                                                                                                                                                                                                                                                                                                                                                                                                                                                                                                                                                                                                                                                                                                                                                                                                                                                                                                                                                                                                                                                                                                                                                                                                                                                                                                                                                                                                                                                                                                                                                                                                                                                                                                                                                                                                                                                                                                                                                                                                                                                                                                                       |                                                          |
| ELECTRICAL                                                                                                                                                                                                                                                                                                                                                                                                                                                                                                                                                                                                                                                                                                                                                                                                                                                                                                                                                                                                                                                                                                                                                                                                                                                                                                                                                                                                                                                                                                                                                                                                                                                                                                                                                                                                                                                                                                                                                                                                                                                                                                                                                                                                                                               | Fixture Material: Aluminum Die Cast                      |
|                                                                                                                                                                                                                                                                                                                                                                                                                                                                                                                                                                                                                                                                                                                                                                                                                                                                                                                                                                                                                                                                                                                                                                                                                                                                                                                                                                                                                                                                                                                                                                                                                                                                                                                                                                                                                                                                                                                                                                                                                                                                                                                                                                                                                                                          | Cut-out Measurements: 130mm / 5 1/8"                     |
| l amp Type: I ED (Zhaga Standard)                                                                                                                                                                                                                                                                                                                                                                                                                                                                                                                                                                                                                                                                                                                                                                                                                                                                                                                                                                                                                                                                                                                                                                                                                                                                                                                                                                                                                                                                                                                                                                                                                                                                                                                                                                                                                                                                                                                                                                                                                                                                                                                                                                                                                        | ELECTRICAL                                               |
|                                                                                                                                                                                                                                                                                                                                                                                                                                                                                                                                                                                                                                                                                                                                                                                                                                                                                                                                                                                                                                                                                                                                                                                                                                                                                                                                                                                                                                                                                                                                                                                                                                                                                                                                                                                                                                                                                                                                                                                                                                                                                                                                                                                                                                                          | Lamp Type: LED (Zhaga Standard)                          |