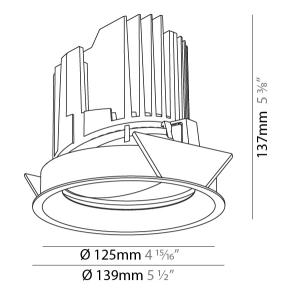

#### GENERAL

| Series: Bioniq                                                                                                                                                                              |
|---------------------------------------------------------------------------------------------------------------------------------------------------------------------------------------------|
| Subseries: Bioniq Round Adjustable                                                                                                                                                          |
| Brand: Prolicht                                                                                                                                                                             |
| Division: Architectural                                                                                                                                                                     |
| Mounting Type: Recessed                                                                                                                                                                     |
| Mounting Location: Ceiling                                                                                                                                                                  |
| Subcategory: Downlight                                                                                                                                                                      |
| PHYSICAL                                                                                                                                                                                    |
| Shape: Round                                                                                                                                                                                |
| Diameter (mm): 139                                                                                                                                                                          |
| Diameter (in): $5\frac{1}{2}$                                                                                                                                                               |
| Height (mm): 137                                                                                                                                                                            |
| Height (in): $5\frac{3}{8}$                                                                                                                                                                 |
| Ceiling Thickness (mm): 10 / 12.5 / 15                                                                                                                                                      |
| Ceiling Thickness (in): 3/8 or 1/2 or 9/16                                                                                                                                                  |
| Min. Recessing Depth (mm): 150                                                                                                                                                              |
| Min. Recessing Depth (in): 5 $\frac{7}{8}$                                                                                                                                                  |
| Light Distribution: Adjustable / Downlight                                                                                                                                                  |
| Weight (kg): 0.836                                                                                                                                                                          |
| Weight (lbs): 1.84                                                                                                                                                                          |
| Fixture Finish: SSR / BKV / CWI / CRY / HAB / UFT / ITA / RUA / FTG / MYG /<br>LOD / PUS / FRO / FUP / KIA / POP / BLS / SPG / MEY / GOH / GUM / CHC /<br>COM / ABZ / JAG / OBR / MOS / ROR |
| Fixture Material: Aluminum Die Cast                                                                                                                                                         |
| Cut-out Measurements: 130mm / 5 1/8"                                                                                                                                                        |
| ELECTRICAL                                                                                                                                                                                  |
| Lamp Type: LED (Zhaga Standard)                                                                                                                                                             |
| Input Wattage (W): 28                                                                                                                                                                       |
| Total Output Wattage (W): 26.4                                                                                                                                                              |

#### GENERAL

| GENERAL                                                                                                                                            |
|----------------------------------------------------------------------------------------------------------------------------------------------------|
| Series: Bioniq                                                                                                                                     |
| Subseries: Bioniq Round Adjustable                                                                                                                 |
| Brand: Prolicht                                                                                                                                    |
| Division: Architectural                                                                                                                            |
| Mounting Type: Recessed                                                                                                                            |
| Mounting Location: Ceiling                                                                                                                         |
| Subcategory: Downlight                                                                                                                             |
| PHYSICAL                                                                                                                                           |
| Shape: Round                                                                                                                                       |
| Diameter (mm): 139                                                                                                                                 |
| Diameter (in): 5 <sup>1</sup> / <sub>2</sub>                                                                                                       |
| Height (mm): 137                                                                                                                                   |
| Height (in): 5 $\frac{3}{8}$                                                                                                                       |
| Ceiling Thickness (mm): 10 / 12.5 / 15                                                                                                             |
| Ceiling Thickness (in): 3/8 or 1/2 or 9/16                                                                                                         |
| Min. Recessing Depth (mm): 150                                                                                                                     |
| Min. Recessing Depth (in): 5 <sup>7</sup> / <sub>8</sub>                                                                                           |
| Light Distribution: Adjustable / Downlight                                                                                                         |
| Weight (kg): 0.853                                                                                                                                 |
| Weight (lbs): 1.88                                                                                                                                 |
| Fixture Finish: SSR / BKV / CWI / CRY / HAB / UFT / ITA / RUA / FTG / MYG<br>LOD / PUS / FRO / FUP / KIA / POP / BLS / SPG / MEY / GOH / GUM / CHC |
| COM / ABZ / JAG / OBR / MOS / ROR                                                                                                                  |
| Fixture Material: Aluminum Die Cast                                                                                                                |
| Cut-out Measurements: 130mm / 5 1/8"                                                                                                               |
| ELECTRICAL                                                                                                                                         |
| Lamp Type: LED (Zhaga Standard)                                                                                                                    |