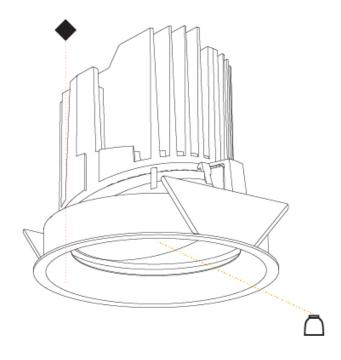

#### GENERAL

| Series: Bioniq                                                                                                                                                                              |
|---------------------------------------------------------------------------------------------------------------------------------------------------------------------------------------------|
| Subseries: Bioniq Round Adjustable                                                                                                                                                          |
| Brand: Prolicht                                                                                                                                                                             |
| Division: Architectural                                                                                                                                                                     |
| Mounting Type: Recessed                                                                                                                                                                     |
| Mounting Location: Ceiling                                                                                                                                                                  |
| Subcategory: Downlight                                                                                                                                                                      |
| PHYSICAL                                                                                                                                                                                    |
| Shape: Round                                                                                                                                                                                |
| Diameter (mm): 139                                                                                                                                                                          |
| Diameter (in): $5\frac{1}{2}$                                                                                                                                                               |
| Height (mm): 137                                                                                                                                                                            |
| Height (in): $5\frac{3}{8}$                                                                                                                                                                 |
| Ceiling Thickness (mm): 10 / 12.5 / 15                                                                                                                                                      |
| Ceiling Thickness (in): 3/8 or 1/2 or 9/16                                                                                                                                                  |
| Min. Recessing Depth (mm): 150                                                                                                                                                              |
| Min. Recessing Depth (in): 5 $\frac{7}{8}$                                                                                                                                                  |
| Light Distribution: Adjustable / Downlight                                                                                                                                                  |
| Weight (kg): 0.836                                                                                                                                                                          |
| Weight (lbs): 1.84                                                                                                                                                                          |
| Fixture Finish: SSR / BKV / CWI / CRY / HAB / UFT / ITA / RUA / FTG / MYG /<br>LOD / PUS / FRO / FUP / KIA / POP / BLS / SPG / MEY / GOH / GUM / CHC /<br>COM / ABZ / JAG / OBR / MOS / ROR |
| Fixture Material: Aluminum Die Cast                                                                                                                                                         |
| Cut-out Measurements: 130mm / 5 1/8"                                                                                                                                                        |
| ELECTRICAL                                                                                                                                                                                  |
| Lamp Type: LED (Zhaga Standard)                                                                                                                                                             |
| Input Wattage (W): 28                                                                                                                                                                       |
| Total Output Wattage (W): 26.4                                                                                                                                                              |

#### GENERAL

| GENERAL                                                                                                                                            |
|----------------------------------------------------------------------------------------------------------------------------------------------------|
| Series: Bioniq                                                                                                                                     |
| Subseries: Bioniq Round Adjustable                                                                                                                 |
| Brand: Prolicht                                                                                                                                    |
| Division: Architectural                                                                                                                            |
| Mounting Type: Recessed                                                                                                                            |
| Mounting Location: Ceiling                                                                                                                         |
| Subcategory: Downlight                                                                                                                             |
| PHYSICAL                                                                                                                                           |
| Shape: Round                                                                                                                                       |
| Diameter (mm): 139                                                                                                                                 |
| Diameter (in): 5 <sup>1</sup> / <sub>2</sub>                                                                                                       |
| Height (mm): 137                                                                                                                                   |
| Height (in): 5 $\frac{3}{8}$                                                                                                                       |
| Ceiling Thickness (mm): 10 / 12.5 / 15                                                                                                             |
| Ceiling Thickness (in): 3/8 or 1/2 or 9/16                                                                                                         |
| Min. Recessing Depth (mm): 150                                                                                                                     |
| Min. Recessing Depth (in): 5 <sup>7</sup> / <sub>8</sub>                                                                                           |
| Light Distribution: Adjustable / Downlight                                                                                                         |
| Weight (kg): 0.853                                                                                                                                 |
| Weight (lbs): 1.88                                                                                                                                 |
| Fixture Finish: SSR / BKV / CWI / CRY / HAB / UFT / ITA / RUA / FTG / MYG<br>LOD / PUS / FRO / FUP / KIA / POP / BLS / SPG / MEY / GOH / GUM / CHC |
| COM / ABZ / JAG / OBR / MOS / ROR                                                                                                                  |
| Fixture Material: Aluminum Die Cast                                                                                                                |
| Cut-out Measurements: 130mm / 5 1/8"                                                                                                               |
| ELECTRICAL                                                                                                                                         |
| Lamp Type: LED (Zhaga Standard)                                                                                                                    |