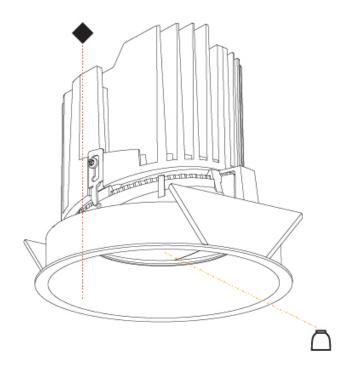

### Adjustability: Rotational 355°; Tilt 30°

#### OPTICAL

Reflector°: 10 / 18 / 36 Adjustability: Rotational 355°; Tilt 30°